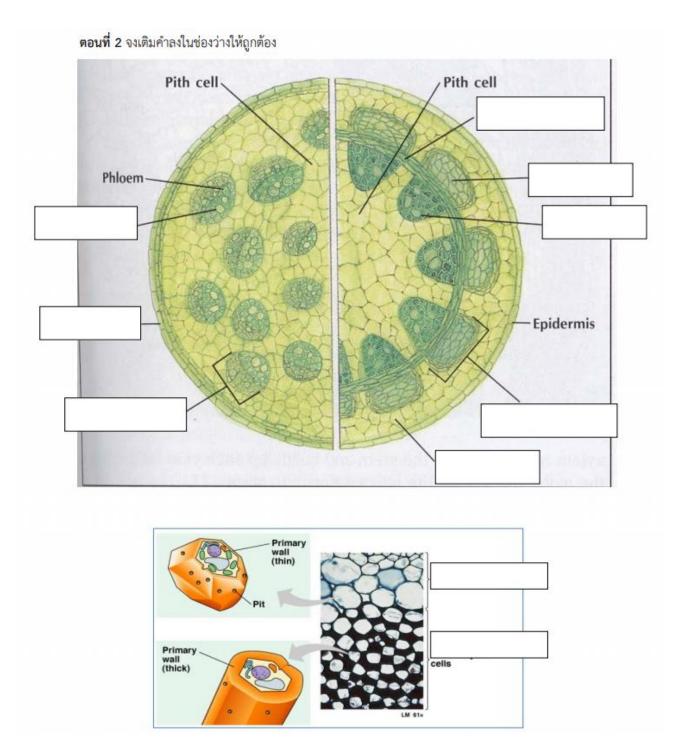

## ใบงานที่ 1 เรื่อง เนื้อเยื่อพืช (Plant tissue)

จงศึกษาแผนภาพที่กำหนดให้พร้อมช่วยกันระดมความคิด สืบค้นข้อมูลว่าภาพ ที่เห็น บริเวณที่มีหมายเลขระบุ เป็นเนื้อเยื่อหรือเซลล์ชนิดใด มีลักษณะ สำคัญอย่างไร

| รูปภาพ                                 | ชนิดของเนื้อเยื่อ | ลักษณะสำคัญ | บริเวณที่พบ |
|----------------------------------------|-------------------|-------------|-------------|
|                                        |                   |             |             |
| Calenda                                |                   |             |             |
| 60000000000000000000000000000000000000 | BONNER B          |             |             |

คำชี้แจง: ให้นักเรียนระดมความคิดทั้งหมดเพื่อทำบัตรคำถามต่อไปนี้ ตอนที่ 1 จงตอบคำถามต่อไปนี้ เนื้อเยื่อพืชแบ่งได้ 2 ประเภทใหญ่ อะไรบ้าง เซลล์เนื้อเยื่อเจริญจำแนกตามตำแหน่งที่อยู่แบ่งได้เป็นกี่ชนิด Complex tissue คืออะไร ยกตัวอย่างประกอบ Xylem ประกอบด้วยอะไรบ้าง อธิบายอย่างละเอียด Phloem ประกอบด้วยอะไรบ้าง อธิบายอย่างละเอียด